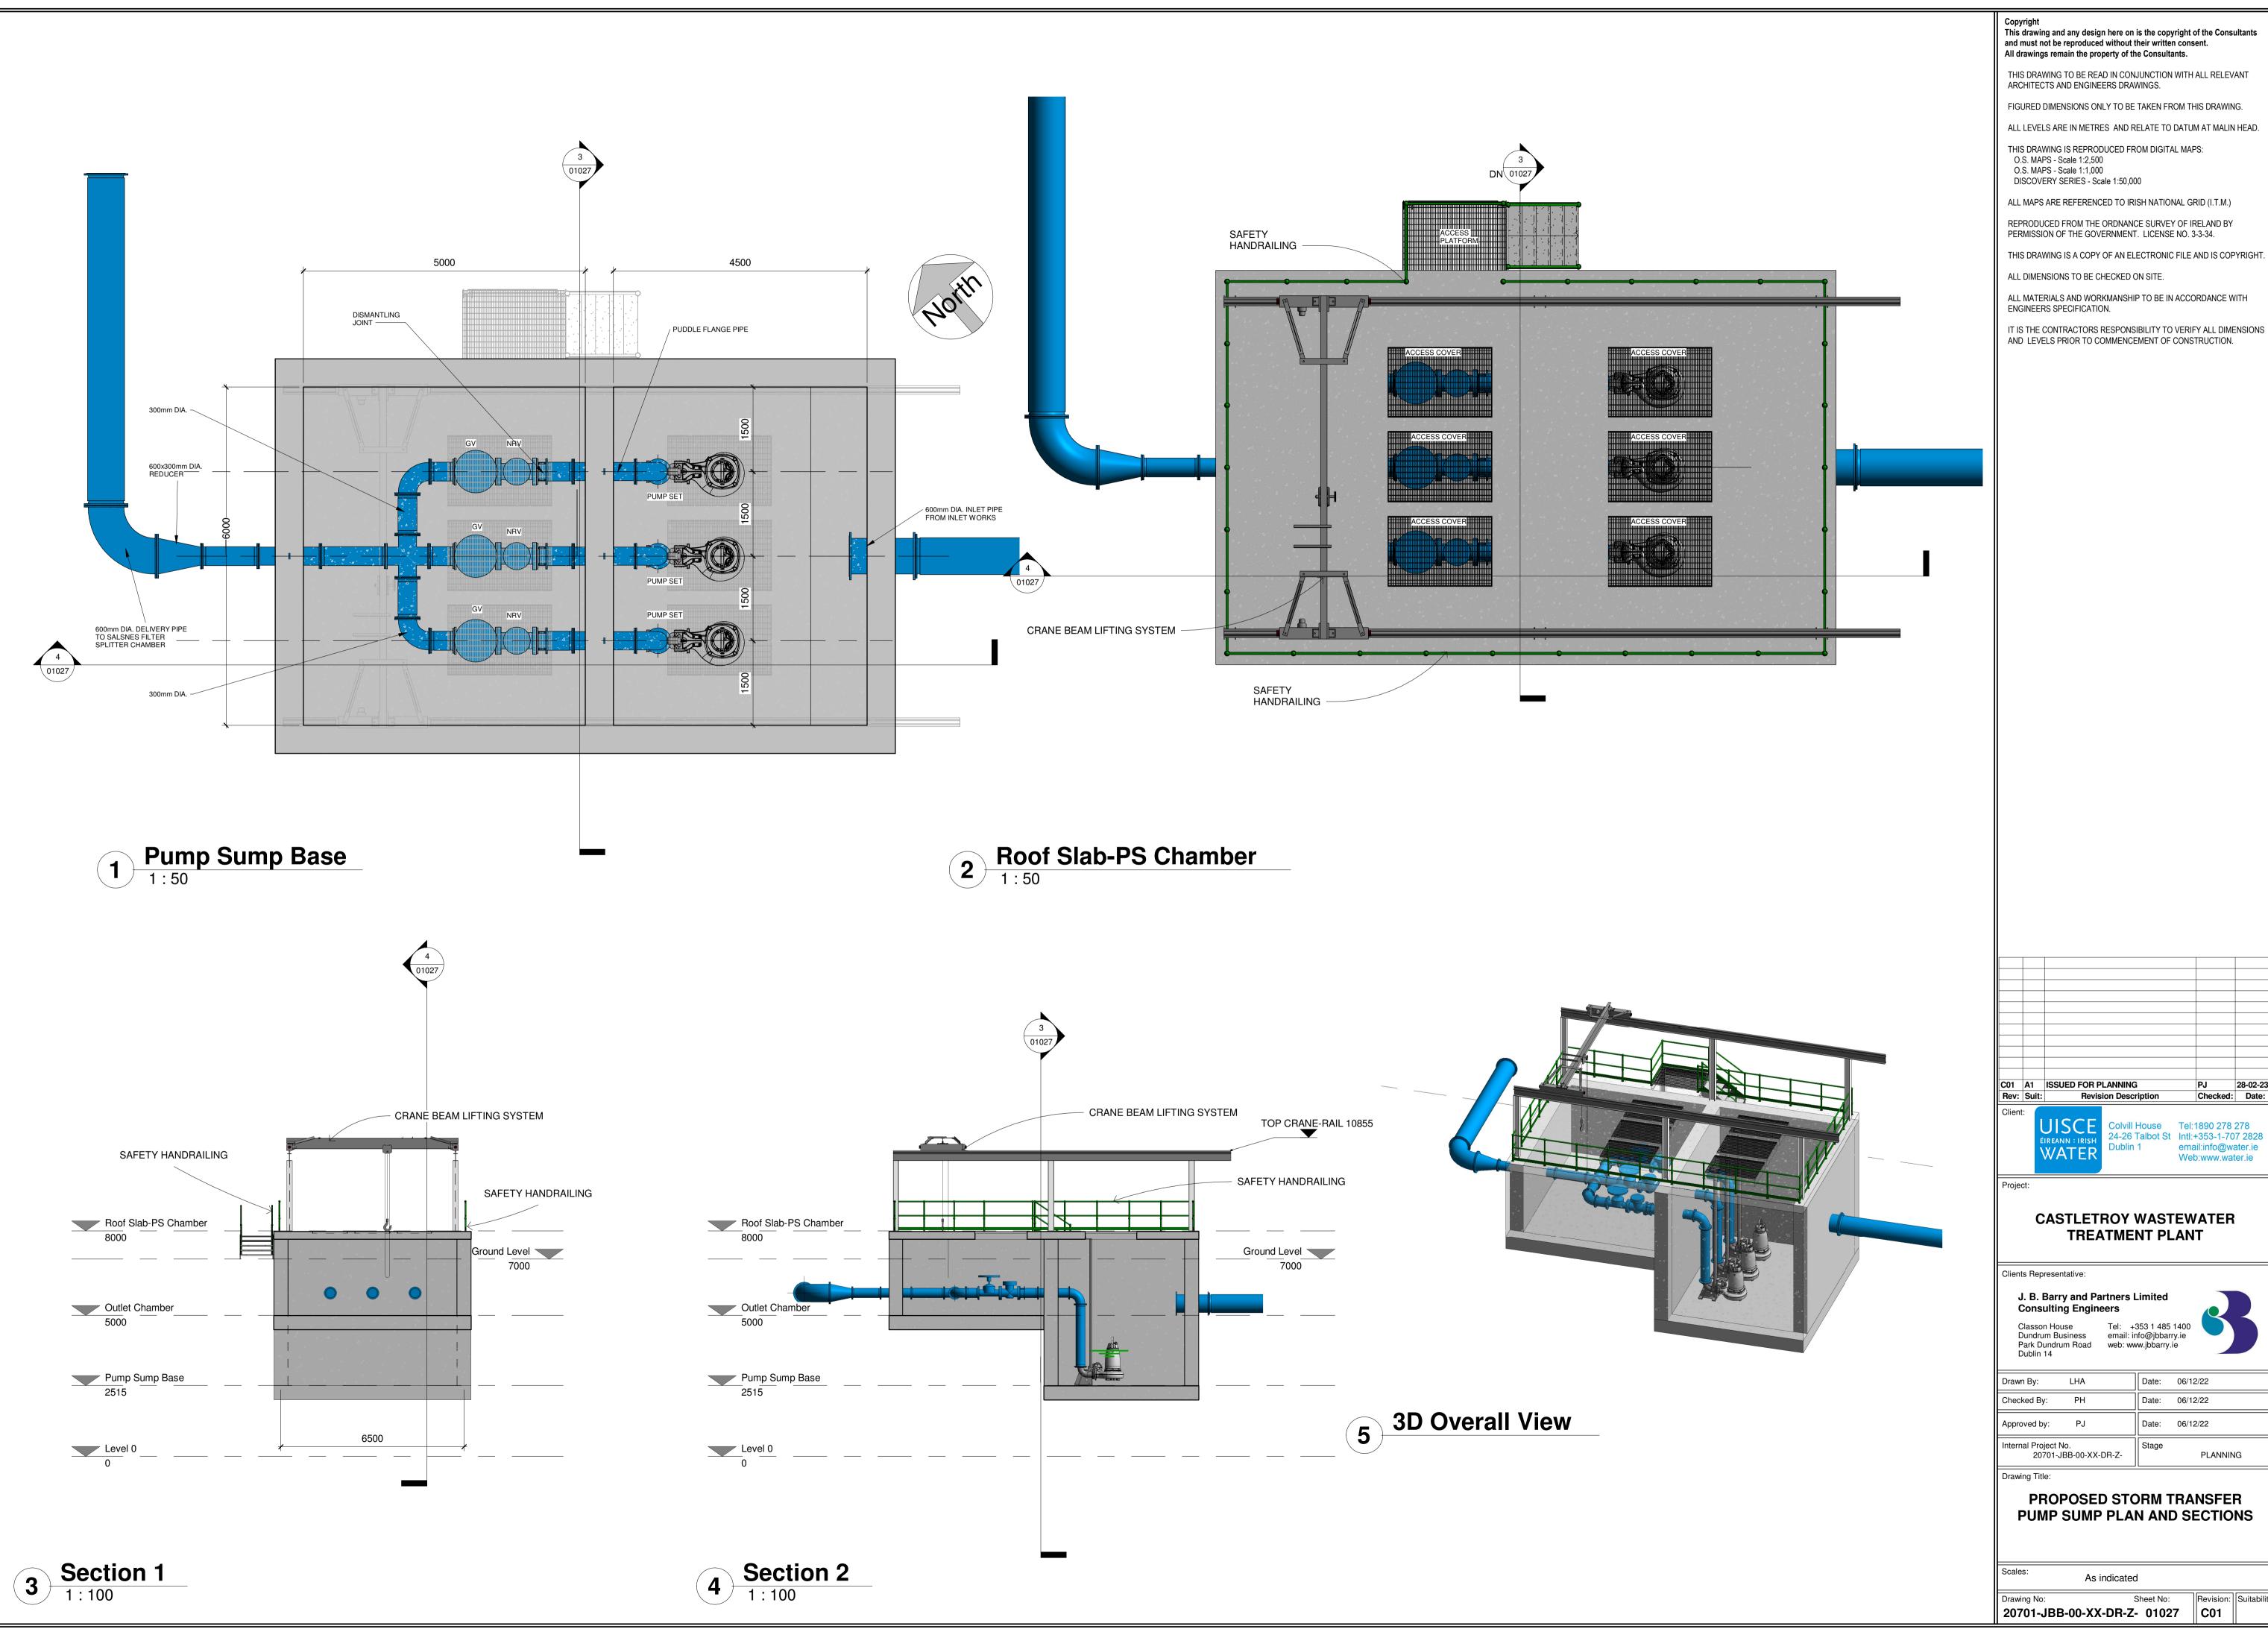

> **CASTLETROY WASTEWATER** TREATMENT PLANT

J. B. Barry and Partners Limited Consulting Engineers

Classon House Tel: +353 1 485 1400 Dundrum Business email: info@jbbarry.ie Park Dundrum Road web: www.jbbarry.ie Dublin 14

PROPOSED STORM TRANSFER PUMP SUMP PLAN AND SECTIONS

As indicated

20701-JBB-00-XX-DR-Z- 01027 C01